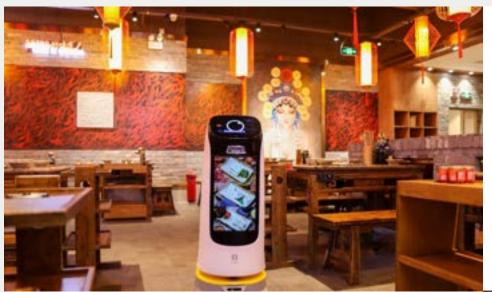

### **KettyBot**

Delivery & Reception Robot with an ad display

KettyBot is Pudu Technology's latest delivery & reception robot that features advertisement display, customer guiding, AI voice interaction, and delivery functions. As a low cost and high efficiency solution, KettyBot delivers a stateof-the-art experience in high traffic restaurants.

### **In-store marketing**

A robot with a large ad display for delivery and reception, show your ads to a wider audience at a higher frequency.

# In-store Marketing

### 18.5" Large Ad Display

- The 18.5" large ad screen can display promotional materials in the customized zone, providing a more eye-catching approach for marketing.
- Centered ad display perfectly adapts to the customer's angle of view, while maintaining the design aesthetic of the robot.
- With a high-power speaker, KettyBot is not only attractive to adults but also to children, making it ideal to impress the whole family.