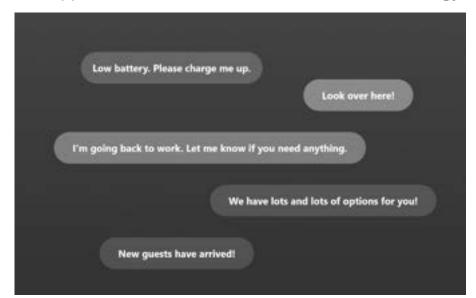

#### Al voice interaction

- The new voice interaction module integrates 360° sound localization.
- Exclusive situational dialogues with cutting-edge echo cancellation, noise suppression, and reverberation elimination technology.

### Greeting & Escorting

- The rear cover of KettyBot features a minimalist, streamlined design that makes it more compact.
- With autonomous path planning, the robot can lead customers to their tables in the best possible path, providing improved customer experience and reduced waiter workload.