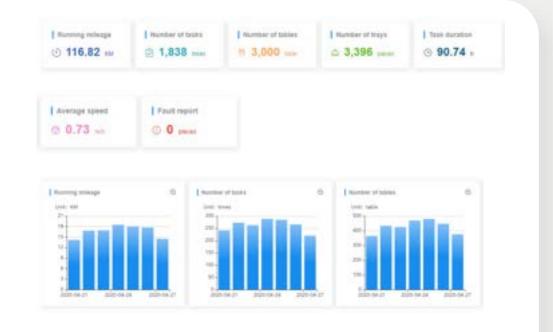

### **PUDU MIR**

IoT- Pudu IoT is able to count up business data in real time, monitor robot operation, and remote upgrade robot software.

### **PUDU Platform**

- Upload delivery data in 7x24 hours, making digital management for restaurant much easier
- Connect all the robot with IoT and PUDU Platform, which allows to collect real-time data, monitor operation of robot, upgrade software remotely and solve over 95% fault remotely