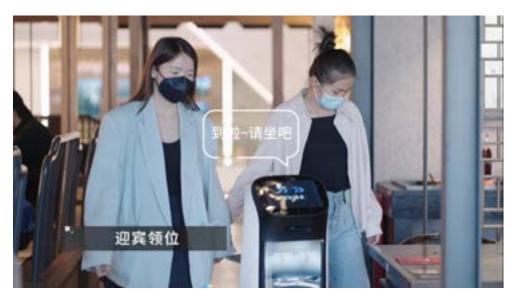

### Greeting & Escorting

- The rear cover of KettyBot features a minimalist, streamlined design that makes it more compact.
- With autonomous path planning, the robot can lead customers to their tables in the best possible path, providing improved customer experience and reduced waiter workload.