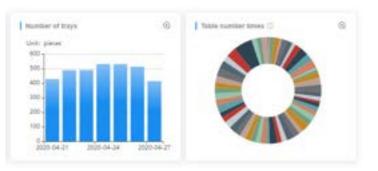

### **PUDU MIR**

IoT- Pudu IoT is able to count up business data in real time, monitor robot operation, and remote upgrade robot software.

### **PUDU Platform**

- Upload delivery data in 7x24 hours, making digital management for restaurant much easier
- Connect all the robot with IoT and PUDU Platform, which allows to collect real-time data, monitor operation of robot, upgrade software remotely and solve over 95% fault remotely