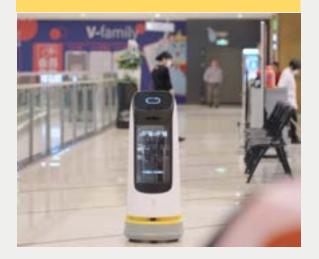

### **KettyBot**

Delivery & Reception Robot with an ad display

KettyBot is Pudu Technology's latest delivery & reception robot that features advertisement display, customer guiding, AI voice interaction, and delivery functions. As a low cost and high efficiency solution, KettyBot delivers a stateof-the-art experience in high traffic restaurants.

# A differentiated experience to attract more customers

KettyBot redefines customer experience with an eye-catching way to attract customers and a smart, thoughtful way to serve them.