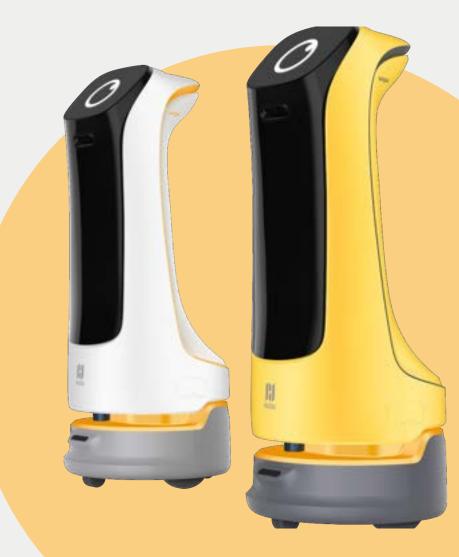

### **KettyBot**

Delivery & Reception Robot with an ad display

KettyBot is Pudu Technology's latest delivery & reception robot that features advertisement display, customer guiding, AI voice interaction, and delivery functions. As a low cost and high efficiency solution, KettyBot delivers a stateof-the-art experience in high traffic restaurants.

### **Two Forms for Greater Versatility**

KettyBot features two forms enabled by the removable trays and rear cover\*. This gives the robot more flexibility to perform every task in the best way possible.