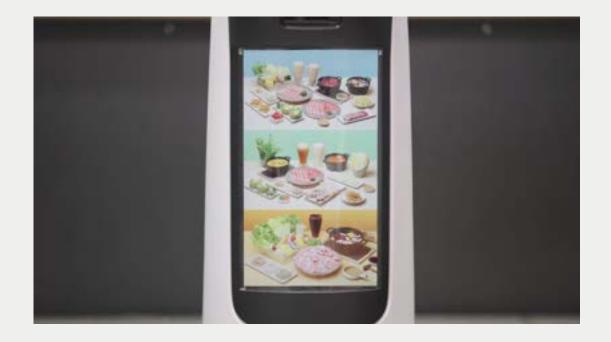

# In-store Marketing

### 18.5" Large Ad Display

- The 18.5" large ad screen can display promotional materials in the customized zone, providing a more eye-catching approach for marketing.
- Centered ad display perfectly adapts to the customer's angle of view, while maintaining the design aesthetic of the robot.
- With a high-power speaker, KettyBot is not only attractive to adults but also to children, making it ideal to impress the whole family.

### **Customized Advertisment**

- PUDU Business Management Platform offers the flexibility to customize the content presented on the ad display.
- Once you have added materials and created ads as desired, you can generate a playlist indicating for how long, how many times and in what order the ads are to be played, and then publish it to the robot.