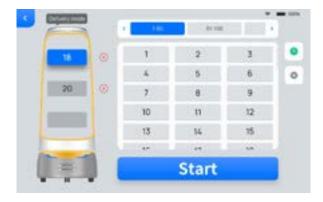

### **Multiple Delivery Modes**

#### Multi-table Delivery

Multiple tables can be served in one run with accurate positioning and optimal path planning. Achieve more with less!