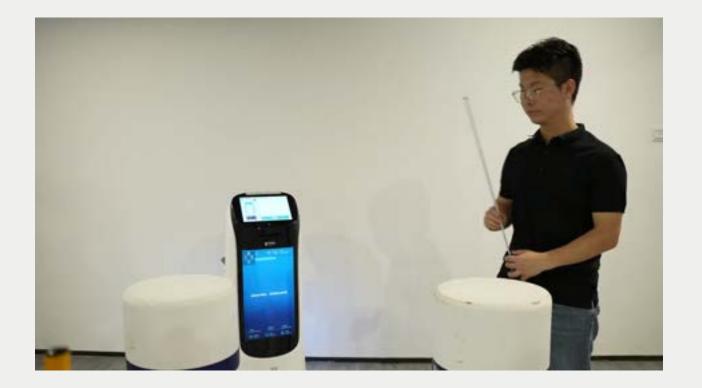

# **Superior Mobility**

# A minimize clearance at **55 cm**, KettyBot is specially designed for complex and dynamic environments.

Powered by PUDU Slam algorithm, KettyBot supports laser slam and visual slam dual solution simultaneously in order to adapt to more scenarios. 2\* RGBD depth camera, provide KettyBot with the strongest 3D perception. Intelligent route planning, the optimal route to perform tasks is selected based on the operating environment.

# **Superior Mobility**

Test Video: Clearance and 3D Perception Test