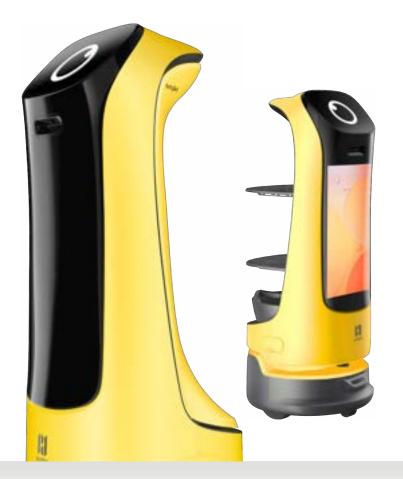

### **KettyBot**

Delivery & Reception Robot with an ad display

KettyBot is Pudu Technology's latest delivery & reception robot that features advertisement display, customer guiding, AI voice interaction, and delivery functions. As a low cost and high efficiency solution, KettyBot delivers a stateof-the-art experience in high traffic restaurants.

### **Two Forms for Greater Versatility**

KettyBot features two forms enabled by the removable trays and rear cover\*. This gives the robot more flexibility to perform every task in the best way possible.