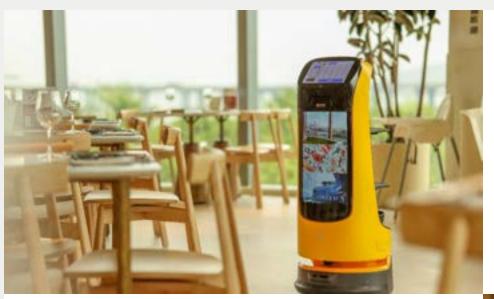

### 18.5" Large Ad Display

- The 18.5" large ad screen can display promotional materials in the customized zone, providing a more eye-catching approach for marketing.
- Centered ad display perfectly adapts to the customer's angle of view, while maintaining the design aesthetic of the robot.
- With a high-power speaker, KettyBot is not only attractive to adults but also to children, making it ideal to impress the whole family.

### **Customized Advertisment**

- PUDU Business Management Platform offers the flexibility to customize the content presented on the ad display.
- Once you have added materials and created ads as desired, you can generate a playlist indicating for how long, how many times and in what order the ads are to be played, and then publish it to the robot.