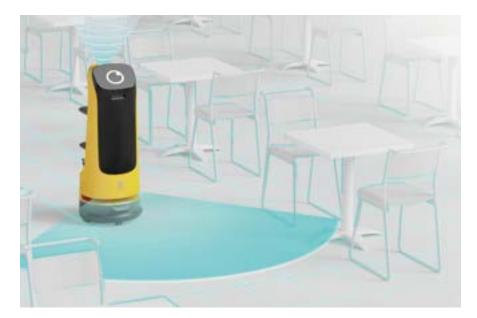

# A minimize clearance at **55 cm**, KettyBot is specially designed for complex and dynamic environments.

Powered by PUDU Slam algorithm, KettyBot supports laser slam and visual slam dual solution simultaneously in order to adapt to more scenarios. 2\* RGBD depth camera, provide KettyBot with the strongest 3D perception. Intelligent route planning, the optimal route to perform tasks is selected based on the operating environment.

# **Superior Mobility**

Test Video: Clearance and 3D Perception Test