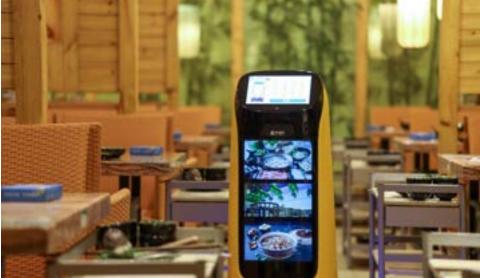

### 18.5" Large Ad Display

- The 18.5" large ad screen can display promotional materials in the customized zone, providing a more eye-catching approach for marketing.
- Centered ad display perfectly adapts to the customer's angle of view, while maintaining the design aesthetic of the robot.
- With a high-power speaker, KettyBot is not only attractive to adults but also to children, making it ideal to impress the whole family.

### **Customized Advertisment**

- PUDU Business Management Platform offers the flexibility to customize the content presented on the ad display.
- Once you have added materials and created ads as desired, you can generate a playlist indicating for how long, how many times and in what order the ads are to be played, and then publish it to the robot.